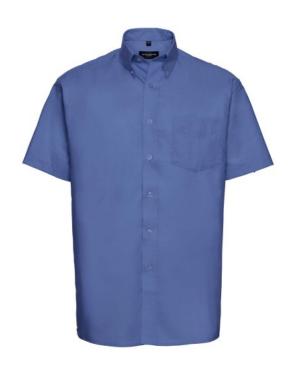

### **RUSSELL MEN'S SHORT SLEEVE SHIRT EASY CARE OXFORD**

#### **Basic informations**

Size: XL1 Length: 56 Width: 37 Height: 23 Size: XL1

Color: Aztec blue

# Specification

RUSSELL Men's Short Sleeve Shirt EASY CARE OXFORD. Ideal choice for corporate wear because everyone looks good. Classic collar with or without buttons, two buttons on cuff. 70% Cotton / 30% Oxford polyester,  $130/135 \, \text{g}$  / m2. Wash at 40 degrees. EASY CARE - fast drying, easy to iron Aztc Blu 17.5 / 43/44